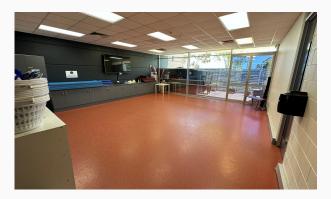

## THE PARTY ROOM

- Access to the Party Room begins at 10:00am
- The Rec Centre supplies tables and chairs
- Food and decorations are to be provided
  by party users
- The Gymfun session runs from: 11:00am - 12:00 am

#### **Kitchen Facilities**

Party Room

**Gymnastics Area** 