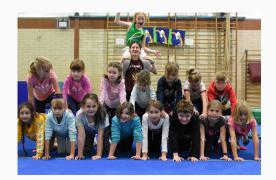

# **WANT MORE GYMNASTICS?**

Suited to children aged between 5-8 years. We focus on the fundamental movement patterns that will help kids to then progress into more advanced skills or activities. Gym Fun encourages kids to work with others, cooperate and build selfesteem.

#### **SATURDAY**

Join our experienced gymnastics coaches for a hour of gymnastics skill development and fun!

**INCLUDES:** 

Supervised gymnastics session

A private party area for use 9:00am - 12:30pm

Kitchen facilities: oven, microwave, fridge/freezer