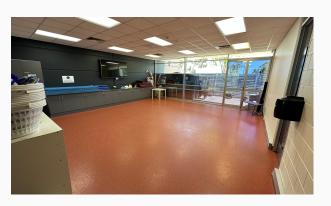

### **Party Room**

#### THE PARTY ROOM

- Access to the Party Room begins at 9:00 am
- The Rec Centre supplies tables and chairs
- Food and decorations are to be provided by party users
- The Gymfun session runs from: 09:30 am 10:30 am