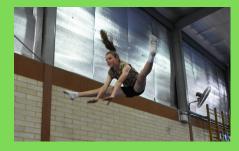

## GYMNASTICS FOR ALL INTERMEDIATE

| Friday - 2 hour  | 5:00pm-7:00pm   |
|------------------|-----------------|
| Saturday- 2 hour | 10:30pm-12:30pm |

# GYMNASTICS FOR ALL ADVANCED

| Friday - 2 hour   | 7:00pm-9:00pm  |
|-------------------|----------------|
| Saturday - 2 hour | 12:30pm-2:30pm |