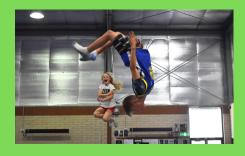

## GYMNASTICS FOR ALL INTERMEDIATE

| Friday - 2 hour  | 5:00pm-7:00pm   |
|------------------|-----------------|
| Saturday- 2 hour | 10:30pm-12:30pm |

# GYMNASTICS FOR ALL ADVANCED

| Friday - 2 hour   | 7:00pm-9:00pm  |
|-------------------|----------------|
| Saturday - 2 hour | 12:30pm-2:30pm |